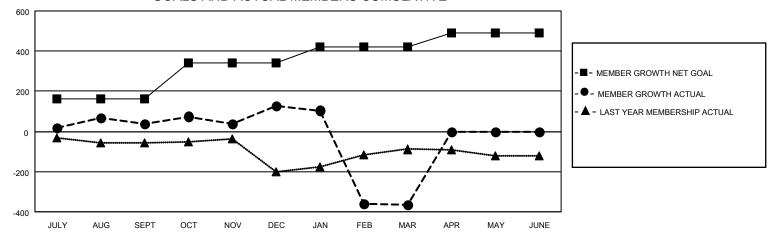

### GOALS AND ACTUAL MEMBERS CUMULATIVE

| DROPPED CLUBS: 23  |    | 55 CLUBS OF 116 ADDED 1 OR MORE | GENDER DISTRIBUTION             |                |       |
|--------------------|----|---------------------------------|---------------------------------|----------------|-------|
|                    |    | NEW MEMBERS                     | MALE                            | 2,336 (74.30%) |       |
| DROPPED MEMBERS    |    |                                 | FEMALE                          | 808 (25.70%)   |       |
|                    |    |                                 |                                 |                |       |
| DECEASED           | 13 | CLICK HERE FOR CUMULATIVE       | TOTAL FAMILY UNIT MEMBERS       |                | 2,063 |
| CLUB CANCELLED 467 |    | MEMBERSHIP DATA                 | FAMILY MEMBERS PAYING HALF DUES |                | 4 240 |
| OTHER 352          |    |                                 |                                 |                | 1,316 |
| TOTAL 832          |    |                                 | 3020                            |                |       |

## District 322C3

| Clubs                 |               |           |               | Members               |                        |                         |                                                    |  |
|-----------------------|---------------|-----------|---------------|-----------------------|------------------------|-------------------------|----------------------------------------------------|--|
| RESULTS FOR 2020-2021 |               |           |               | RESULTS FOR 2020-2021 |                        |                         |                                                    |  |
| QUARTER               | NEW CLUB GOAL | NEW CLUBS | DROPPED CLUBS | QUARTER MEMI          | BER GROWTH NET<br>GOAL | MEMBER GROWTH<br>ACTUAL | DROPPED<br>MEMBERS ACTUAL<br>(including transfers) |  |
| JULY/AUG/SEPT         | 5             | 3         | 0             | JULY/AUG/SEPT         | 160                    | 113                     | 72                                                 |  |
| OCT/NOV/DEC           | 3             | 7         | 0             | OCT/NOV/DEC           | 180                    | 341                     | 250                                                |  |
| JAN/FEB/MAR           | 2             | 0         | 23            | JAN/FEB/MAR           | 80                     | 26                      | 510                                                |  |
| APR/MAY/JUNE          | 0             | 0         | 0             | APR/MAY/JUNE          | 70                     | 0                       | 0                                                  |  |