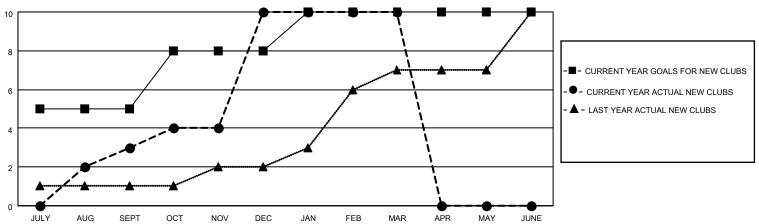

### GOALS AND ACTUAL NEW CLUBS CUMULATIVE

## District 322C3

| Clubs                 |               |           |               | Members               |                        |                         |                                                    |  |
|-----------------------|---------------|-----------|---------------|-----------------------|------------------------|-------------------------|----------------------------------------------------|--|
| RESULTS FOR 2020-2021 |               |           |               | RESULTS FOR 2020-2021 |                        |                         |                                                    |  |
| QUARTER               | NEW CLUB GOAL | NEW CLUBS | DROPPED CLUBS | QUARTER MEMI          | BER GROWTH NET<br>GOAL | MEMBER GROWTH<br>ACTUAL | DROPPED<br>MEMBERS ACTUAL<br>(including transfers) |  |
| JULY/AUG/SEPT         | 5             | 3         | 0             | JULY/AUG/SEPT         | 160                    | 113                     | 72                                                 |  |
| OCT/NOV/DEC           | 3             | 7         | 0             | OCT/NOV/DEC           | 180                    | 341                     | 250                                                |  |
| JAN/FEB/MAR           | 2             | 0         | 23            | JAN/FEB/MAR           | 80                     | 26                      | 510                                                |  |
| APR/MAY/JUNE          | 0             | 0         | 0             | APR/MAY/JUNE          | 70                     | 0                       | 0                                                  |  |